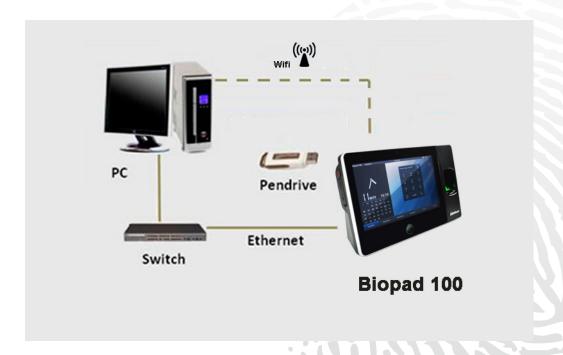

# **Connectivity diagram**

#### Communication

Comm. Port Ethernet, WIFI Pen Drive USB-Host

SD Card Slot and Optional SD Card