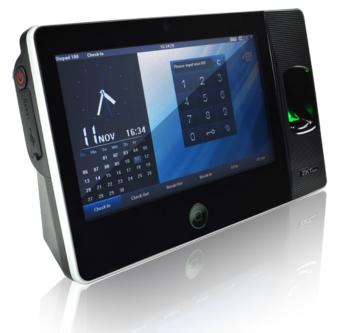

### **Product Description**

Biopad 100 is an innovative new generation time and attendance terminal. With an elegant and ergonomic design, it combines user friendly touch screen technology with the latest fingerprint identification algorithm, offering the added option of an integrated RFID module. With a polished 7 inch interface, this terminal is available with Linux or Android operating system, allowing for either resistive or capacitive touch screen technology. With multimode communication, including Ethernet, USB, and Wi-Fi, the Biopad 100 is one of the most efficient and aesthetic T&A terminals on the market today.

## **Features**

- 7 inch touch screen
- Wi-Fi connection
- Network communication ensures the reliable data delivery
- Build- in USB port allows manual data transfer when network isn't available.
- With built- in camera capturing real-time photos ensures the accuracy of identification
- Support proximity RFID, Mifare or HID card as optional feature
- Optional Built-in backup battery
- SD Card Slot
- Available in either Linux or Android OS